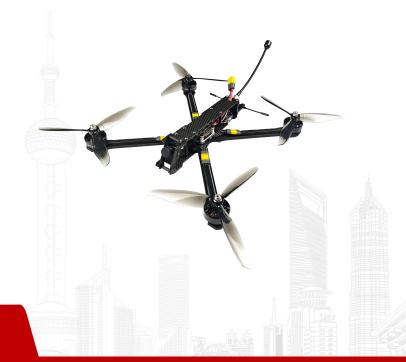

M2-7 is a 7-inch traverser with fast response and flexible mobility, compact and lightweight, easy to carry and operate, comes standard with an advanced HD wide-angle night vision camera for unobstructed night flights, and can carry a variety of weapons to obtain powerful surprise defense and destruction capabilities. Adopting high performance lithium battery to ensure the stability of various high-speed maneuvers during flight. Maximum weight of 1.6kg, can provide professional customized service for

## Parameters **E**

Weight: 480 g±10 g

**M2-7** 

Structure: X-type quadcopter, Arm quick release

Wheelbase: 295 mm

Max. load: 1.6 kg

Max. take-off altitude: 4000 m

Max. flight time: 22 min @ no load, 8 min@1.5 kg (no wind, altitude 10 m, hovering)

Max. range: 20 km (no wind, altitude 50 m, flight speed 19 m/s)

One control for multiple machines: support