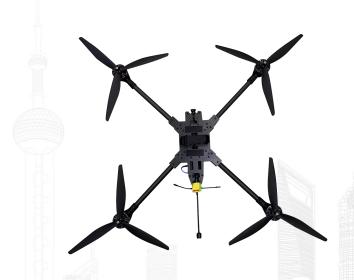

## **M2-15**

M2-15 is a 15-inch traverser with fast response and flexible mobility, compact and lightweight, easy to carry and operate, comes standard with an advanced HD wide-angle night vision camera for unobstructed night flights, and can carry a variety of weapons to obtain powerful surprise defense and destruction capabilities. Adopting high performance lithium battery to ensure the stability of various high-speed maneuvers during flight. Maximum weight of 6kg, can provide professional customized service for different applications such as public security counter-terrorism, military conflict, etc.

## Parameters **E**

Weight: 1550±10 g

Structure: X-type quadcopter with folding arms

Wheelbase: 580 mm

Max. load: 6 kg

Max. take-off altitude: 4000 m

Max. flight time: 40 min @ no load, 10 min@5 kg, 8 min@6 kg (no wind, altitude 10 m, hovering)