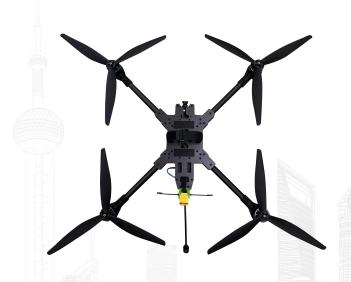

## **M2-13**

M2-13 is a 13-inch traverser with fast response and flexible mobility, compact and lightweight, easy to carry and operate, comes standard with an advanced HD wide-angle night vision camera for unobstructed night flights, and can carry a variety of weapons to obtain powerful surprise defense and destruction capabilities. Adopting high performance lithium battery to ensure the stability of various high-speed maneuvers during flight. Maximum weight of 5kg, can provide professional customized service for different applications such as public security counter-terrorism, military conflict, etc.

## Parameters **E**

Weight: 950±10 g

Structure: X-type quadcopter with folding arms

Wheelbase: 520 mm

Max. load: 5 kg

Max. take-off altitude: 4000 m

Max. flight time: 40 min @ no load, 13 min@3 kg, 7 min@5 kg (no wind, altitude 10 m, hovering)

Max. range: 40 km (no wind, altitude 50 m, flight speed 19 m/s)

One control for multiple machines: support