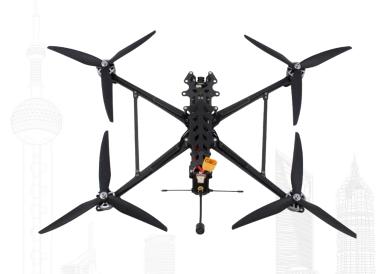

## **M2-11**

M2-11 is a 11-inch traverser with fast response and flexible mobility, compact and lightweight, easy to carry and operate, comes standard with an advanced HD wide-angle night vision camera for unobstructed night flights, and can carry a variety of weapons to obtain powerful surprise defense and destruction capabilities. Adopting high performance lithium battery to ensure the stability of various high-speed maneuvers during flight. Maximum weight of 4kg, can provide professional customized service for different applications such as public security counter-terrorism, military conflict, etc.

## Parameters **E**

Weight: 1040±10 g

Structure: X-type quadcopter, Arm quick release

Wheelbase: 460 mm

Max. load: 4 kg

Max. take-off altitude: 4000 m

Max. flight time: 30 min @ no load, 11 min@1.5 kg, 7 min@4kg (no wind, altitude 10 m, hovering)